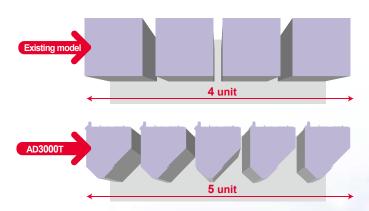

## **World's smallest Dicing Machine**

Achieved smallest footprint possible utilizing our own core technology.
Size reduced down to 68% by comparison.

# Tokyo Seimitsu has succeeded with footprint reduction by comparison with existing model