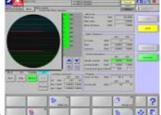

## **Introducing refined Graphic User Interface**

Tokyo Seimitsu was the first to Introduce TWIN
Dicing Machine equipped with GUI and now refined
GUI is available with HELP function as a standard
feature for ease of operation.

#### **Main Features**

- Optimized spacing by utilizing all components and optional unit well within the compartment
- 2 Standard Spindles up to 60,000rpm (80,000rpm as optional)
- 3 Enhanced throughput
  - ①X axis 1,000mm/sec, Y axis 300mm/sec, and Z axis 80mm/sec
  - **②Two Optical Cutter-Set units**
  - ③The Worlds' smallest blade-to-blade distance
- 4 17" LCD touch panel and new GUI GUI (Graphical User Interface) with simple layout and large touch-buttons allow users' interactive operation

New GUI ▶

- 5 Easy and simple Kerf check function (Al kerf check function)
- 6 Over 10,000 recipes storable
- 7 USB port as standard (USB memory device can be used as external memory)
- 8 Ease-of-maintenance
  Wide maintenance door and front-side accessibility allows easy of routine maintenance
- Optimized vacuum controller reduces 50% of air consumption compared with existing model